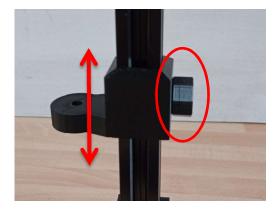

## **Installation**

Remove the rubber bungs from the 4 stubby feet on the engraver.

Screw one of the supplied adapters into each foot.

Attach the leg to the adapter using the supplied bolt. Probably best done with the leg at its lowest setting. (Photo of leg attached to the D1 Pro to follow<sup>©</sup>)