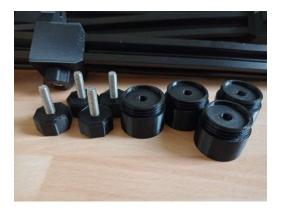

## **Kit Contents**

4 x 300mm legs with attached feet.

4 x D1 Pro Adapters

4 x Bolts

## **Installation**

Remove the rubber bungs from the 4 stubby feet on the engraver.

Screw one of the supplied adapters into each foot.

Attach the leg to the adapter using the supplied bolt. Probably best done with the leg at its lowest setting. (Photo of leg attached to the D1 Pro to follow<sup>©</sup>)