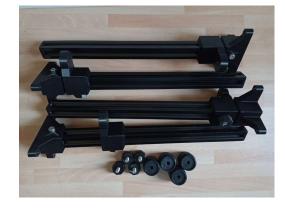

## xTool Diode Laser Engraver Legs for the xTool D1 Pro

A set of 4 legs to raise your engraver up to around 280mm for engraving taller items or lifting the engraver over a rotary device.

## **Kit Contents**

4 x 300mm legs with attached feet.

4 x D1 Pro Adapters

4 x Bolts