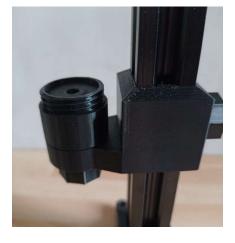

## **Installation**

Remove the rubber bungs from the 4 stubby feet on the engraver.

Screw one of the supplied adapters into each foot.

Attach the leg to the adapter using the supplied bolt. Probably best done with the leg at its lowest setting. (Photo of leg attached to the D1 Pro to follow<sup>©</sup>)